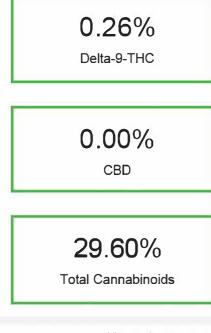

#### Chromatogram

Cannabinoid Profile

### Cannabinoid Profile by HPLC

| Cannabinoid                                       | % wt          | mg/g  |
|---------------------------------------------------|---------------|-------|
| CBGA                                              | 0.75          | 7.5   |
| Delta-9-THC                                       | 0.26          | 2.6   |
| THCA                                              | 28.59         | 285.9 |
| Total Cannabinoids                                | <b>29.6</b> 0 | 296.0 |
| Calculated Total THC                              | 25.33         | 253.3 |
| Calculated CBD Yield                              | 0.00          | 0.00  |
| Calculated Total THC = Delta-9-THC + 0.877 * THCA |               |       |
| Calculated Maximum CBD Yield = CBD + 0.877 * CBDA |               |       |