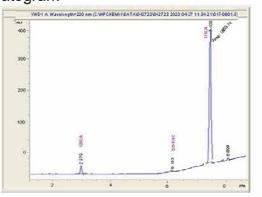

## Sample 754-111524-107

The Work F2 (THCA Hemp)

Sample Submitted: 11-12-2024; Report Date: 11-15-24

# The Work F2 (THCA Hemp)

Plant Material: Hemp Flower

#### Chromatogram



Cannabinoid Profile



### Cannabinoid Profile by HPLC



| Cannabinoid                                       | % wt          | mg/g  |
|---------------------------------------------------|---------------|-------|
| CBGA                                              | 0.75          | 7.5   |
| Delta-9-THC                                       | 0.26          | 2.6   |
| THCA                                              | 28.59         | 285.9 |
| Total Cannabinoids                                | <b>29.6</b> 0 | 296.0 |
| Calculated Total THC                              | 25.33         | 253.3 |
| Calculated CBD Yield                              | 0.00          | 0.00  |
| Calculated Total THC = Delta-9-THC + 0.877 * THCA |               |       |
| Calculated Maximum CBD Yield = CBD +