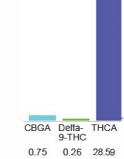

#### Chromatogram

Cannabinoid Profile

### Cannabinoid Profile by HPLC

| Cannabinoid                                       | % wt          | mg/g  |
|---------------------------------------------------|---------------|-------|
| CBGA                                              | 0.75          | 7.5   |
| Delta-9-THC                                       | 0.26          | 2.6   |
| THCA                                              | 28.59         | 285.9 |
| Total Cannabinoids                                | <b>29.6</b> 0 | 296.0 |
| Calculated Total THC                              | 25.33         | 253.3 |
| Calculated CBD Yield                              | 0.00          | 0.00  |
| Calculated Total THC = Delta-9-THC + 0.877 * THCA |               |       |
| Calculated Maximum CBD Yield = CBD + 0.877 * CBDA |               |       |