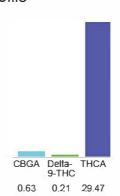

#### Cannabinoid Profile

## Cannabinoid Profile by HPLC

0.21%

Delta-9-THC

0.00%

CBD

| Cannabinoid          | % wt  | mg/g  |
|----------------------|-------|-------|
| CBGA                 | 0.63  | 6.3   |
| Delta-9-THC          | 0.21  | 2.1   |
| THCA                 | 29.47 | 294.7 |
| Total Cannabinoids   | 30.31 | 303.1 |
| Calculated Total THC | 26.06 | 260.6 |
| Calculated CBD Yield | 0.00  | 0.00  |
|                      |       |       |