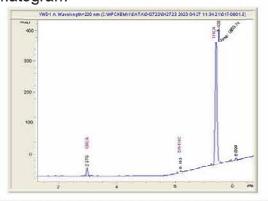

# Sample 754-111524-106

### Super Lavender Butter (THCA Hemp)

Sample Submitted: 11-12-2024; Report Date: 11-15-24

# Super Lavender Butter (THCA Hemp)

Plant Material: Hemp Flower

### Chromatogram



#### Cannabinoid Profile



## Cannabinoid Profile by HPLC

0.21%

Delta-9-THC

0.00%

CBD

| Cannabinoid          | % wt  | mg/g  |
|----------------------|-------|-------|
| CBGA                 | 0.63  | 6.3   |
| Delta-9-THC          | 0.21  | 2.1   |
| THCA                 | 29.47 | 294.7 |
| Total Cannabinoids   | 30.31 | 303.1 |
| Calculated Total THC | 26.06 | 260.6 |
| Calculated CBD Yield | 0.00  | 0.00  |
|                      |       |       |

Calculated Total THC = Delta-9-THC + 0.877 \* THCA Calculated Maximum CBD Yield = CBD + 0.877 \* CBDA

30.31%

**Total Cannabinoids** 

#### Marin Analytics, LLC 250 Bel Marin Keys Blvd, Suite D4 Novato, CA 94949

833-321-TEST / info@marinanalytics.com

man

Mike Clemmons Lab Manager

This sample has been tested by Marin Analytics, LL