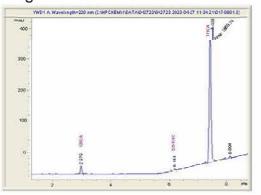

## Chromatogram

Cannabinoid Profile

0.14

9-THC

0.19 27.89

Cannabinoid Profile by HPLC

| % wt      | mg/g                                            |
|-----------|-------------------------------------------------|
| 0.14      | 1.4                                             |
| 0.19      | 1.9                                             |
| 27.89     | 278.9                                           |
| 28.22     | 282.2                                           |
| 24.65     | 246.5                                           |
| 0.00      | 0.00                                            |
| * THCA    |                                                 |
| 77 * CBDA |                                                 |
|           | 0.14<br>0.19<br>27.89<br>28.22<br>24.65<br>0.00 |