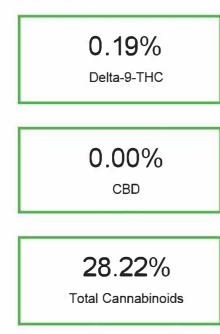

## Chromatogram

Cannabinoid Profile

0.14

9-THC

0.19 27.89

Cannabinoid Profile by HPLC

| % wt      | mg/g                                            |
|-----------|-------------------------------------------------|
| 0.14      | 1.4                                             |
| 0.19      | 1.9                                             |
| 27.89     | 278.9                                           |
| 28.22     | 282.2                                           |
| 24.65     | 246.5                                           |
| 0.00      | 0.00                                            |
| * THCA    |                                                 |
| 77 * CBDA |                                                 |
|           | 0.14<br>0.19<br>27.89<br>28.22<br>24.65<br>0.00 |