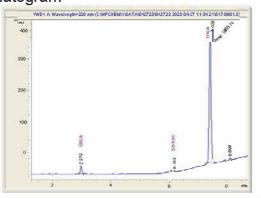

## Chromatogram

Cannabinoid Profile

Cannabinoid Profile by HPLC

| Cannabinoid                                       | % wt  | mg/g  |
|---------------------------------------------------|-------|-------|
| CBGA                                              | 0.92  | 9.2   |
| Delta-9-THC                                       | 0.28  | 2.8   |
| THCA                                              | 28.31 | 283.1 |
| Total Cannabinoids                                | 29.51 | 295.1 |
| Calculated Total THC                              | 25.11 | 251.1 |
| Calculated CBD Yield                              | 0.00  | 0.00  |
| Calculated Total THC = Delta-9-THC + 0.877 * THCA |       |       |
| Calculated Maximum CBD Yield = CBD + 0.877 * CBDA |       |       |
|                                                   |       |       |