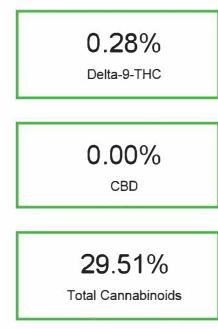

## Chromatogram

Cannabinoid Profile

Cannabinoid Profile by HPLC

| Cannabinoid                                       | % wt  | mg/g  |
|---------------------------------------------------|-------|-------|
| CBGA                                              | 0.92  | 9.2   |
| Delta-9-THC                                       | 0.28  | 2.8   |
| THCA                                              | 28.31 | 283.1 |
| Total Cannabinoids                                | 29.51 | 295.1 |
| Calculated Total THC                              | 25.11 | 251.1 |
| Calculated CBD Yield                              | 0.00  | 0.00  |
| Calculated Total THC = Delta-9-THC + 0.877 * THCA |       |       |
| Calculated Maximum CBD Yield = CBD + 0.877 * CBDA |       |       |
|                                                   |       |       |