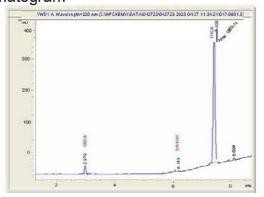

## Sample 754-111524-101

#### East Palestine Trainwreck (THCA Hemp)

Sample Submitted: 11-12-2024; Report Date: 11-15-24

# East Palestine Trainwreck (THCA Hemp)

Plant Material: Hemp Flower

### Chromatogram



#### Cannabinoid Profile



#### Cannabinoid Profile by HPLC

0.17%

Delta-9-THC

0.00%

CBD

| Cannabinoid          | % wt  | mg/g  |
|----------------------|-------|-------|
| CBGA                 | 0.73  | 7.3   |
| Delta-9-THC          | 0.17  | 1.7   |
| THCA                 | 24.76 | 247.6 |
| Total Cannabinoids   | 25.66 | 256.6 |
| Calculated Total THC | 21.88 | 218.8 |
| Calculated CBD Yield | 0.00  | 0.00  |
|                      |       |       |

Calculated Total THC = Delta-9-THC + 0.877 \* THCA Calculated Maximum CBD Yield = CBD + 0.877 \* CBDA

25.66%

**Total Cannabinoids** 

#### Marin Analytics, LLC 250 Bel Marin Keys Blvd, Suite D4 Novato, CA 94949

833-321-TEST / info@marinanalytics.com

Comban.

Mike Clemmons Lab Manager

This sample has been tested by Marin Analyti