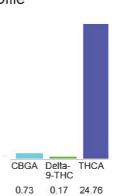

#### Cannabinoid Profile

#### Cannabinoid Profile by HPLC

0.17%

Delta-9-THC

0.00%

CBD

| Cannabinoid          | % wt  | mg/g  |
|----------------------|-------|-------|
| CBGA                 | 0.73  | 7.3   |
| Delta-9-THC          | 0.17  | 1.7   |
| THCA                 | 24.76 | 247.6 |
| Total Cannabinoids   | 25.66 | 256.6 |
| Calculated Total THC | 21.88 | 218.8 |
| Calculated CBD Yield | 0.00  | 0.00  |
|                      |       |       |

Calculated Total THC = Delta-9-THC + 0.877 \* THCA Calculated Maximum CBD Yield = CBD + 0.877 \* CBDA

25.66%

**Total Cannabinoids** 