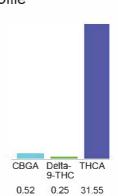

#### Cannabinoid Profile

### Cannabinoid Profile by HPLC

0.25%

Delta-9-THC

0.00%

**CBD** 

| Cannabinoid          | % wt  | mg/g  |
|----------------------|-------|-------|
| CBGA                 | 0.52  | 5.2   |
| Delta-9-THC          | 0.25  | 2.5   |
| THCA                 | 31.55 | 315.5 |
| Total Cannabinoids   | 32.32 | 323.2 |
| Calculated Total THC | 27.92 | 279.2 |
| Calculated CBD Yield | 0.00  | 0.00  |
| 0-11                 |       |       |