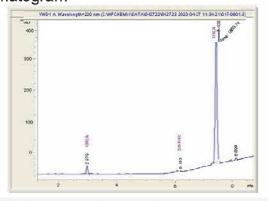

## Sample 754-111524-103

Black Magic (THCA Hemp)

Sample Submitted: 11-12-2024; Report Date: 11-15-24

# Black Magic (THCA Hemp)

Plant Material: Hemp Flower

#### Chromatogram



#### Cannabinoid Profile



### Cannabinoid Profile by HPLC

0.25%

Delta-9-THC

0.00%

**CBD** 

| Cannabinoid          | % wt  | mg/g  |
|----------------------|-------|-------|
| CBGA                 | 0.52  | 5.2   |
| Delta-9-THC          | 0.25  | 2.5   |
| THCA                 | 31.55 | 315.5 |
| Total Cannabinoids   | 32.32 | 323.2 |
| Calculated Total THC | 27.92 | 279.2 |
| Calculated CBD Yield | 0.00  | 0.00  |
| 0-11                 |       |       |

Calculated Total THC = Delta-9-THC + 0.877 \* THCA Calculated Maximum CBD Yield = CBD + 0.877 \* CBDA

32.32%

Total Cannabinoids

Marin Analytics, LLC 250 Bel Marin Keys Blvd, Suite D4 Novato, CA 94949

833-321-TEST / info@marinanalytics.com

Mike Clemmons Lab Manager

This sample has been tested by Marin Analytics, LLC using v